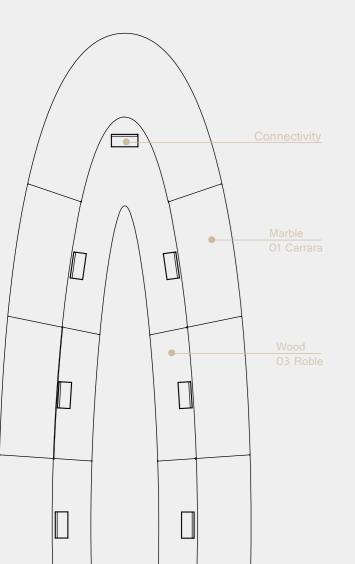

# **Choose Materials**

#### Wood finished

01 Roble 02 R

02 Roble

03 Roble

04 Roble

05 Roble 06 Roble

07 Roble

08 Olmo

## Marble finished