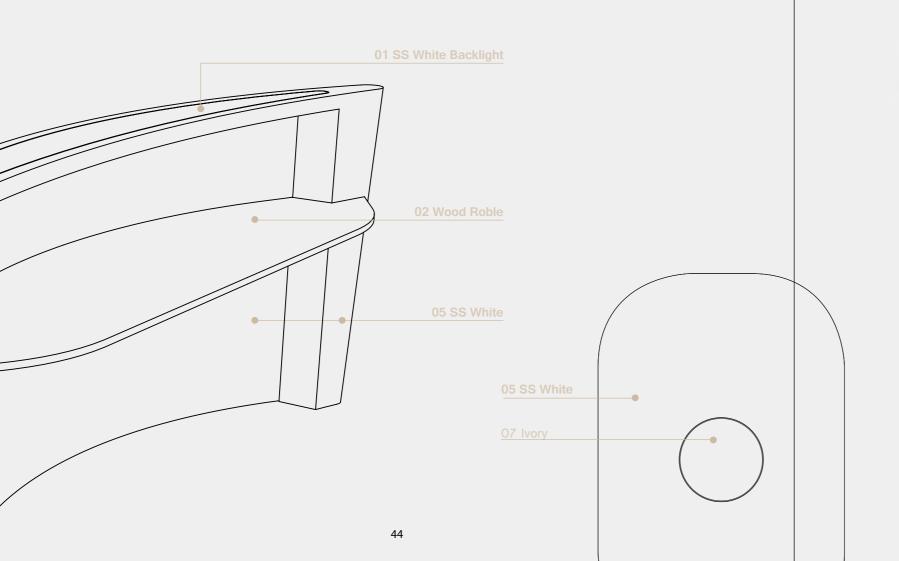

## Solid Surface Basic

05 SS White

06 SS Grey

07 SS Grey

08 SS Graphite

#### **Solid Surface Stone**

01 SS Stone White

02 SS Stone Grey

03 SS Stone Graphite

### Solid Surface Backlight

01 SS White Backlight

Thermoformable

**Solid Surface Properties** 

Backlight
Translucence and reflective capacity

Without joints
Seamless surfaces with invisible joins

Cleaning
Easy everyday cleaning and care