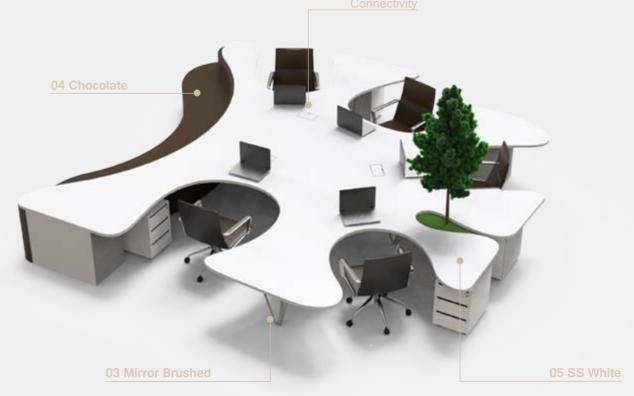

## Solid Surface Basic

05 SS White

06 SS Grey

07 SS Grey

08 SS Graphite

### **Stainless Steel**

**01 Bronze**Brushed / Mirror

**02 Gold**Brushed / Mirror

**03 Mirror**Brushed / Mirror

**04 Black**Brushed / Mirror

18