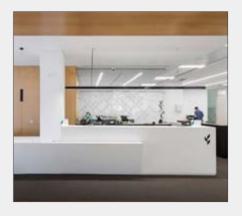

## Solid Surface Basic

05 SS White

06 SS Grey

07 SS Grey

08 SS Graphite

#### **Solid Surface Stone**

01 SS Stone White

02 SS Stone Grey

03 SS Stone Graphite

### Solid Surface Backlight

01 SS White Backlight

Thermoformable

**Solid Surface Properties** 

Backlight
Translucence and reflective capacity

Without joints
Seamless surfaces with invisible joins

Cleaning
Easy everyday cleaning and care