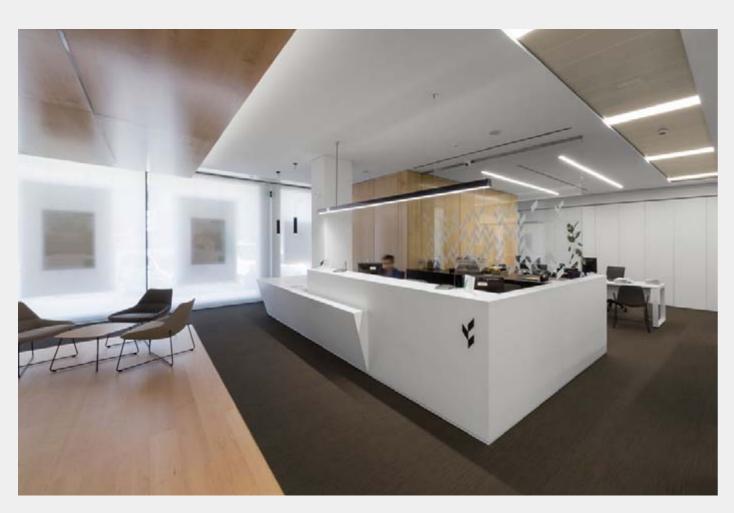

## Solid Surface Basic

05 SS White

06 SS Grey

07 SS Grey

08 SS Graphite

#### **Solid Surface Stone**

01 SS Stone White

02 SS Stone Grey

03 SS Stone Graphite

### Solid Surface Backlight

01 SS White Backlight

Thermoformable

**Solid Surface Properties** 

Backlight
Translucence and reflective capacity

Without joints
Seamless surfaces with invisible joins

Cleaning
Easy everyday cleaning and care