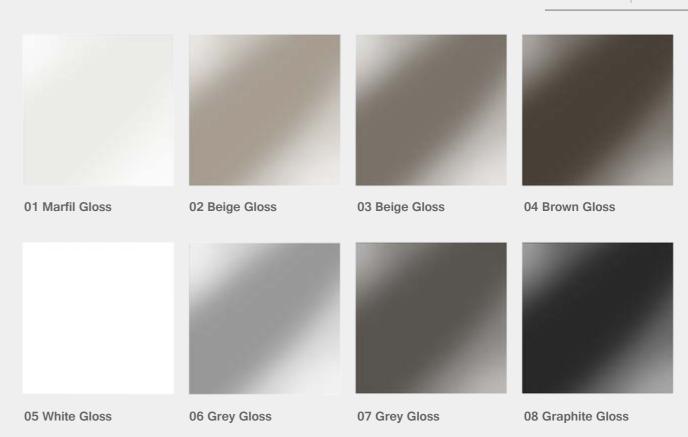

## **Gloss Lacquers**

<sup>\*</sup> Coming Soon: 05 Dark Tobacco Burshed & Mirror. More information - design@kzbespoke.com