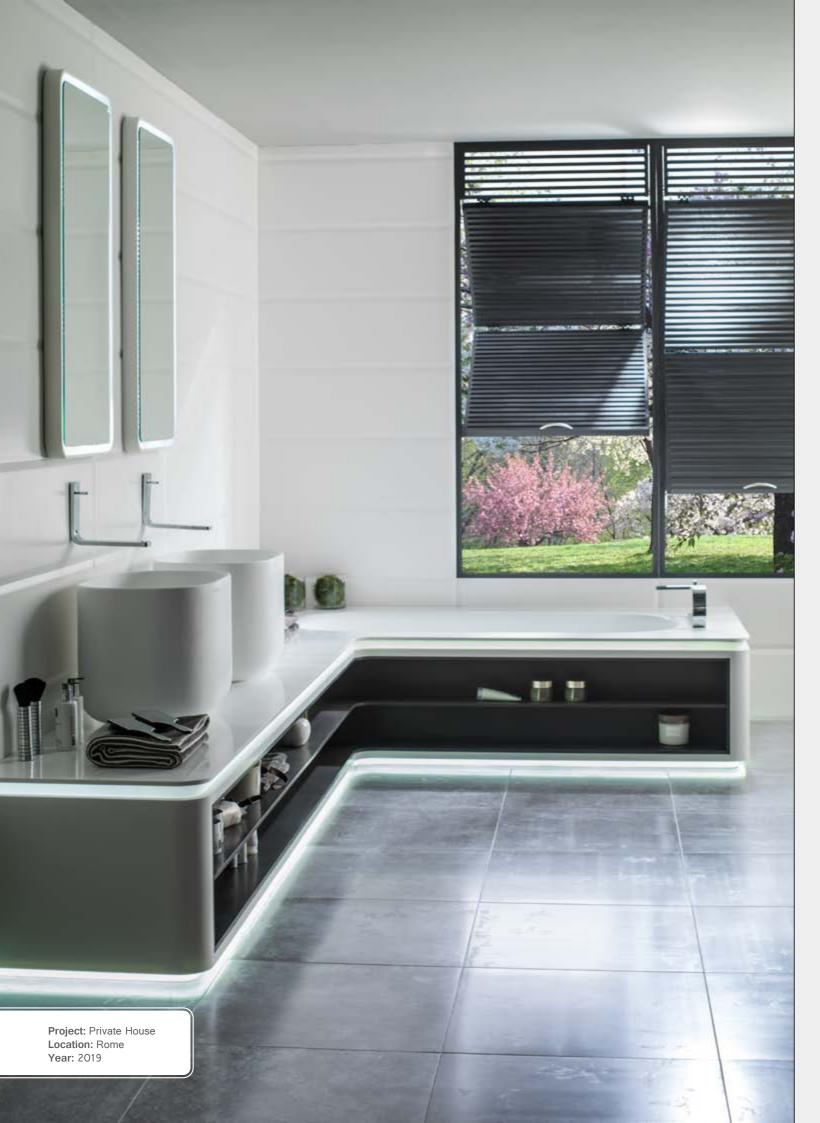

### Solid Surface Backlight

01 SS White Backlight

Thermoformable

**Solid Surface Properties** 

Backlight
Translucence and reflective capacity

Without joints
Seamless surfaces with invisible joins

Cleaning
Easy everyday cleaning and care